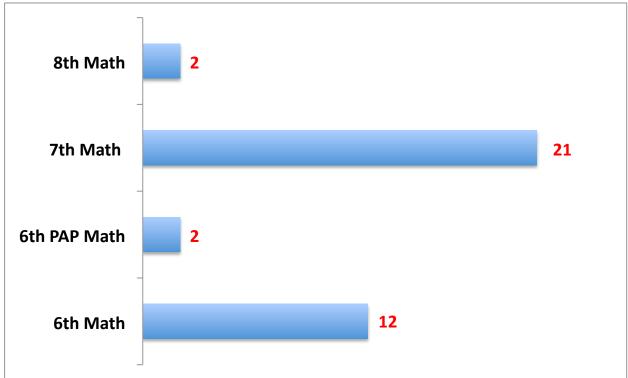

| 3     | 2     | 2     | 7     |
| 2012-2013                         |       |       |       | 0     |
| 2012-2011                         | 1     |       | 3     | 4     |
| DAEP Placements (13-14)           | 1     |       |       | 1     |
| 2012-2013                         | 1     |       |       | 1     |
| 2012-2011                         |       |       |       | 0     |
| Attendance Information for SMS    | 6th   | 7th   | 8th   | Total |
| Percentage Present (13-14)        | 97.7% | 97.3% | 97.4% | 97.5% |
| Percentage Present (12-13)        | 95.7% | 95.8% | 95.3% | 95.6% |
| Percentage Present (11-12)        | 96.9% | 96.8% | 96.0% | 96.6% |

Total number of tardies for all grades level combined- 271 (Much Better Raiders!)



### English/Reading Failures by Grade Level





### Science Failures by Grade Level



# Social Studies Failures by Grade Level



### **Elective Failures by Grade Level**



**3rd Six Weeks Dashboard 2013-2014**