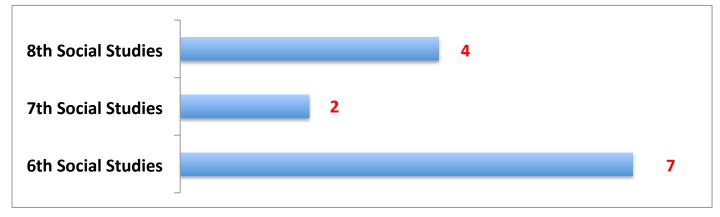

|       | 0     |
| 2012-2011                         | 1     |       | 3     | 4     |
| DAEP Placements (13-14)           | 1     |       |       | 1     |
| 2012-2013                         | 1     |       |       | 1     |
| 2012-2011                         |       |       |       | 0     |
| Attendance Information for SMS    | 6th   | 7th   | 8th   | Total |
| Percentage Present (13-14)        | 97.7% | 97.3% | 97.4% | 97.5% |
| Percentage Present (12-13)        | 95.7% | 95.8% | 95.3% | 95.6% |
| Percentage Present (11-12)        | 96.9% | 96.8% | 96.0% | 96.6% |

Total number of tardies for all grades level combined- 271 (Much Better Raiders!)



### English/Reading Failures by Grade Level





### Science Failures by Grade Level



# Social Studies Failures by Grade Level



### **Elective Failures by Grade Level**



**3rd Six Weeks Dashboard 2013-2014**