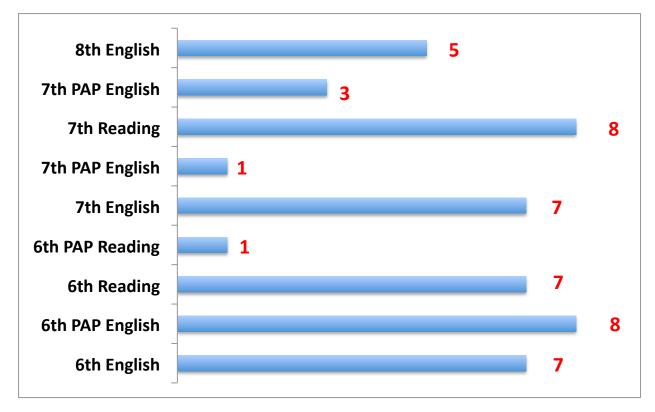

5     | 10    |
| In School Suspension (13-14)      | 3     | 2     | 2     | 7     |
| 2012-2013                         |       |       |       | 0     |
| 2012-2011                         | 1     |       | 3     | 4     |
| DAEP Placements (13-14)           | 1     |       |       | 1     |
| 2012-2013                         | 1     |       |       | 1     |
| 2012-2011                         |       |       |       | 0     |
| Attendance Information for SMS    | 6th   | 7th   | 8th   | Total |
| Percentage Present (13-14)        | 97.7% | 97.3% | 97.4% | 97.5% |
| Percentage Present (12-13)        | 95.7% | 95.8% | 95.3% | 95.6% |
| Percentage Present (11-12)        | 96.9% | 96.8% | 96.0% | 96.6% |

Total number of tardies for all grades level combined- 271 (Much Better Raiders!)



### English/Reading Failures by Grade Level





### Science Failures by Grade Level



# Social Studies Failures by Grade Level



### **Elective Failures by Grade Level**



**3rd Six Weeks Dashboard 2013-2014**