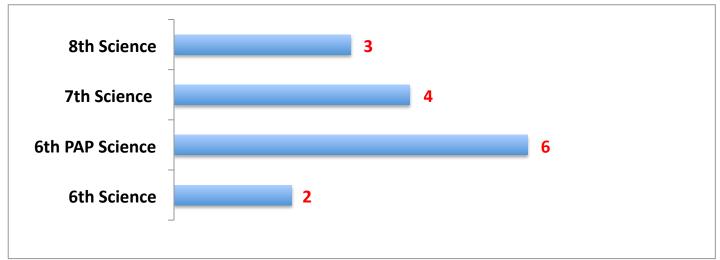

2012-2013                         |       |       |       | 0     |
| 2012-2011                         | 1     |       | 3     | 4     |
| DAEP Placements (13-14)           | 1     |       |       | 1     |
| 2012-2013                         | 1     |       |       | 1     |
| 2012-2011                         |       |       |       | 0     |
| Attendance Information for SMS    | 6th   | 7th   | 8th   | Total |
| Percentage Present (13-14)        | 97.7% | 97.3% | 97.4% | 97.5% |
| Percentage Present (12-13)        | 95.7% | 95.8% | 95.3% | 95.6% |
| Percentage Present (11-12)        | 96.9% | 96.8% | 96.0% | 96.6% |

Total number of tardies for all grades level combined- 271 (Much Better Raiders!)



### English/Reading Failures by Grade Level





### Science Failures by Grade Level



# Social Studies Failures by Grade Level



### **Elective Failures by Grade Level**



**3rd Six Weeks Dashboard 2013-2014**