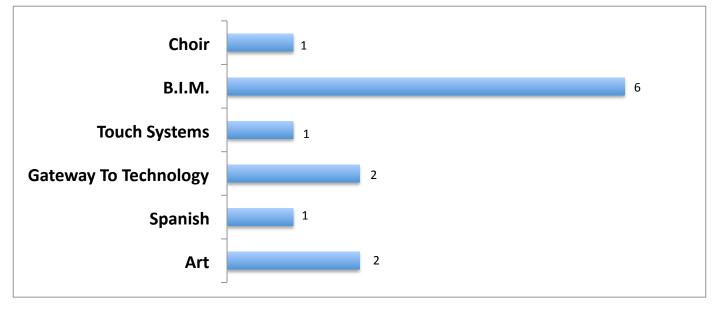

| 1     |       | 3     | 4     |
| DAEP Placements (13-14)           | 1     |       |       | 1     |
| 2012-2013                         | 1     |       |       | 1     |
| 2012-2011                         |       |       |       | 0     |
| Attendance Information for SMS    | 6th   | 7th   | 8th   | Total |
| Percentage Present (13-14)        | 97.7% | 97.3% | 97.4% | 97.5% |
| Percentage Present (12-13)        | 95.7% | 95.8% | 95.3% | 95.6% |
| Percentage Present (11-12)        | 96.9% | 96.8% | 96.0% | 96.6% |

Total number of tardies for all grades level combined- 271 (Much Better Raiders!)



### English/Reading Failures by Grade Level





### Science Failures by Grade Level



# Social Studies Failures by Grade Level



### **Elective Failures by Grade Level**



**3rd Six Weeks Dashboard 2013-2014**